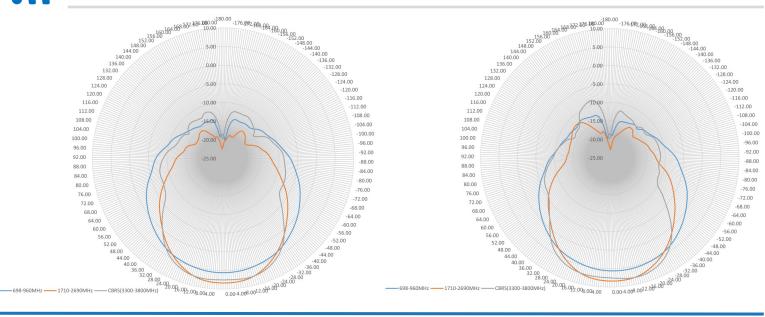

# PATCH ANTENNA WITH SMA ATS-OP-LTE-9-2SP-36



# **ELECTRICAL SPECIFICATIONS**

Frequency Range: 698-960/1710-2690/3300-3800MHz

Gain: 6/9/8 dBi

Polarization: Horizontal

Horizontal Beamwidth: 75°/50°/60° Vertical Beamwidth: 75°/50°/60°

VSWR: <2.0





## **MECHANICAL SPECIFICATIONS**

Dimensions: 10"x 9"x3.5" (254x228.6x88.9mm)

Weight: 2.2 lbs. (1 kg)

Installation: Flush Mount to Wall OR included Articulating Mount

Radome Material: ABS Connector: SMA Number of Leads: 2

Cable Length: 36" (910mm) Cable Type: ATS-200



### **ENVIRONMENTAL SPECIFICATIONS**

Installation Environment: Indoor/Outdoor

Operating Temperature: -40 to 158°F (-40 to 70°C)

Wind Velocity: 134 mph (216 km/h)

IP Rating: IP66

# **WARRANTY**

2 Year Limited Warranty



#### **HORIZONTAL**

#### **VERTICAL**